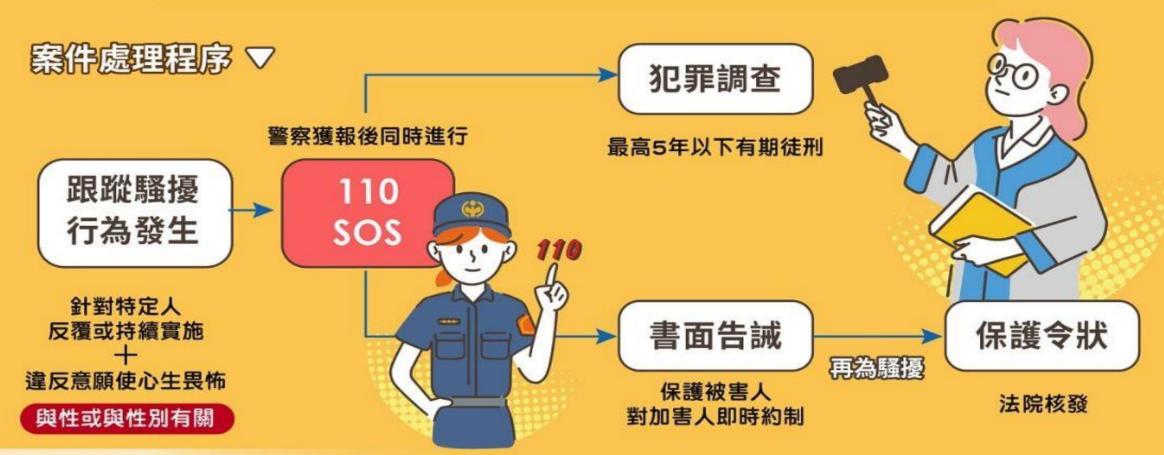

### 跟蹤騷擾行為種類

### 跟騷法上路後,一不小心就可能

- **営與性或性別有關**
- 針對特定人反覆或持續
- **営違反意願、使人心生畏怖**

### 犯罪了嗎?

0

### 遇到跟騷行為,請報警!

併科新臺幣50萬元以下罰金,非告訴乃論。

併科新臺幣30萬元以下罰金,非告訴乃論。

違反保護令罪者:可處3年以下有期徒刑,